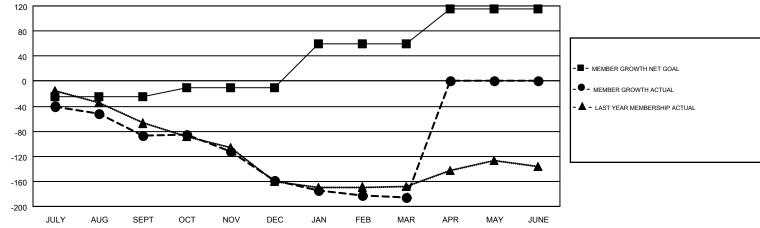

## GMT MONTHLY MEMBERSHIP PROGRESS REPORT

Results as of: 3/31/2018

**LOCATION: ALBERTA** 

Multiple District C

**GORDON ZIEGLER** 

| GMT: GORDO    | ON ZIEGLER    |             |               | _                              |                           |                         | GMT CA 2                                           |  |
|---------------|---------------|-------------|---------------|--------------------------------|---------------------------|-------------------------|----------------------------------------------------|--|
|               | Club          | os          |               | Members  RESULTS FOR 2017-2018 |                           |                         |                                                    |  |
|               | RESULTS FOR   | R 2017-2018 |               |                                |                           |                         |                                                    |  |
| QUARTER       | NEW CLUB GOAL | NEW CLUBS   | DROPPED CLUBS | QUARTER                        | MEMBER GROWTH NET<br>GOAL | MEMBER GROWTH<br>ACTUAL | DROPPED<br>MEMBERS ACTUAL<br>(including transfers) |  |
| JULY/AUG/SEPT | 0             | 0           | 1             | JULY/AUG/SEPT                  | -25                       | 58                      | 136                                                |  |
| OCT/NOV/DEC   | 0             | 0           | 0             | OCT/NOV/DEC                    | 15                        | 97                      | 155                                                |  |
| JAN/FEB/MAR   | 1             | 1           | 0             | JAN/FEB/MAR                    | 70                        | 147                     | 157                                                |  |
| APR/MAY/JUNE  | 1             | 0           | 0             | APR/MAY/JUNE                   | 55                        | 0                       | 0                                                  |  |