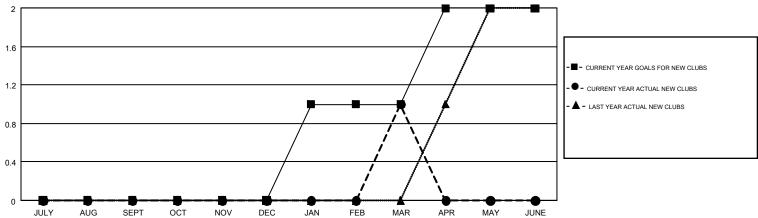

## GMT MONTHLY MEMBERSHIP PROGRESS REPORT

Results as of: 3/31/2018

**LOCATION: ALBERTA** 

Multiple District C

**GORDON ZIEGLER** 

| GMT: GORDO    | ON ZIEGLER    |             |               | _                              |                           |                         | GMT CA 2                                           |  |
|---------------|---------------|-------------|---------------|--------------------------------|---------------------------|-------------------------|----------------------------------------------------|--|
|               | Club          | os          |               | Members  RESULTS FOR 2017-2018 |                           |                         |                                                    |  |
|               | RESULTS FOR   | R 2017-2018 |               |                                |                           |                         |                                                    |  |
| QUARTER       | NEW CLUB GOAL | NEW CLUBS   | DROPPED CLUBS | QUARTER                        | MEMBER GROWTH NET<br>GOAL | MEMBER GROWTH<br>ACTUAL | DROPPED<br>MEMBERS ACTUAL<br>(including transfers) |  |
| JULY/AUG/SEPT | 0             | 0           | 1             | JULY/AUG/SEPT                  | -25                       | 58                      | 136                                                |  |
| OCT/NOV/DEC   | 0             | 0           | 0             | OCT/NOV/DEC                    | 15                        | 97                      | 155                                                |  |
| JAN/FEB/MAR   | 1             | 1           | 0             | JAN/FEB/MAR                    | 70                        | 147                     | 157                                                |  |
| APR/MAY/JUNE  | 1             | 0           | 0             | APR/MAY/JUNE                   | 55                        | 0                       | 0                                                  |  |